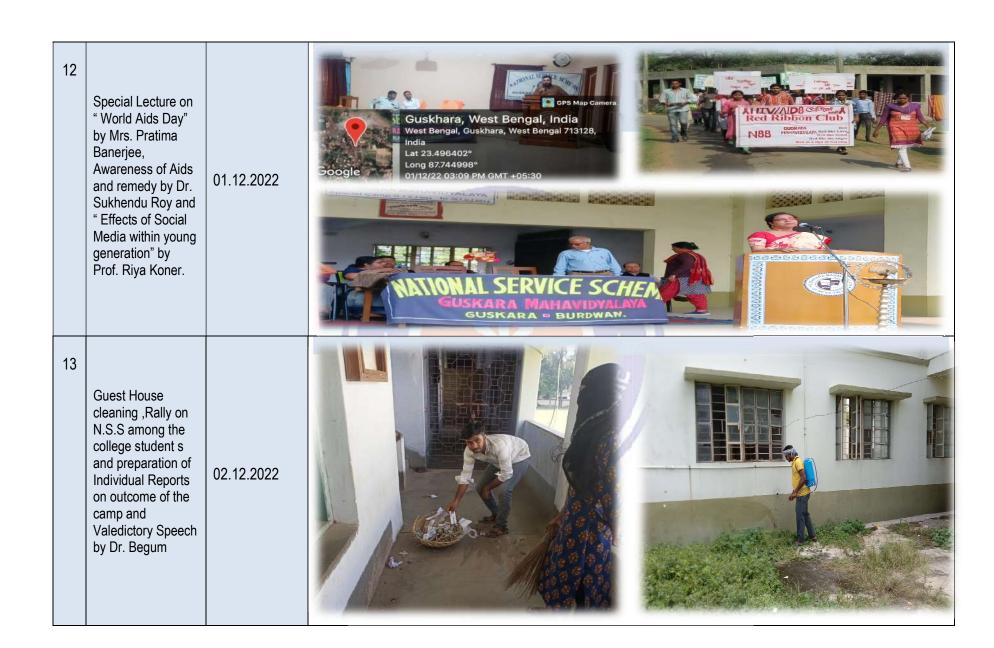

6 Cleaning Campaign at our 20.11.2022 college premises for SL Camp 7 Flag hosting, Garlanding on the picture Swami Vivekananda and 26.11.2022 the importance of Special Camp by Honourable Teacher-in-Charge Dr. Sabina Begum Guskhara, West Bengal, India West Bengal, Guskhara, West Bengal 713128, India Lat 23.496694° Long 87.745742° 26/11/22 02:31 PM Google