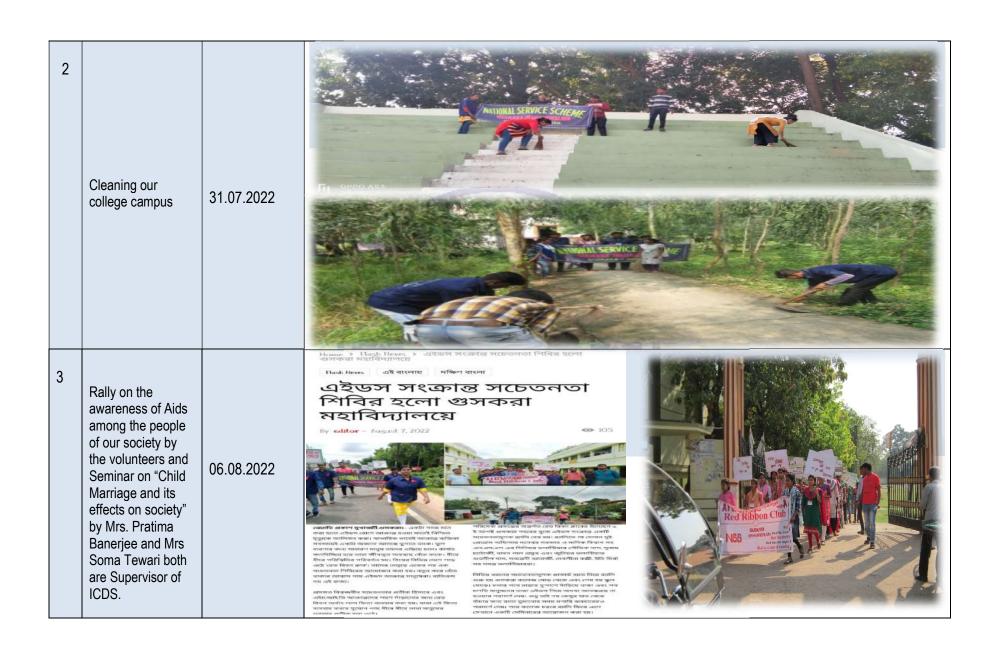

6 Cleaning Campaign at our 20.11.2022 college premises for SL Camp 7 Flag hosting, Garlanding on the picture Swami Vivekananda and 26.11.2022 the importance of Special Camp by Honourable Teacher-in-Charge Dr. Sabina Begum Guskhara, West Bengal, India West Bengal, Guskhara, West Bengal 713128, India Lat 23.496694° Long 87.745742° 26/11/22 02:31 PM Google