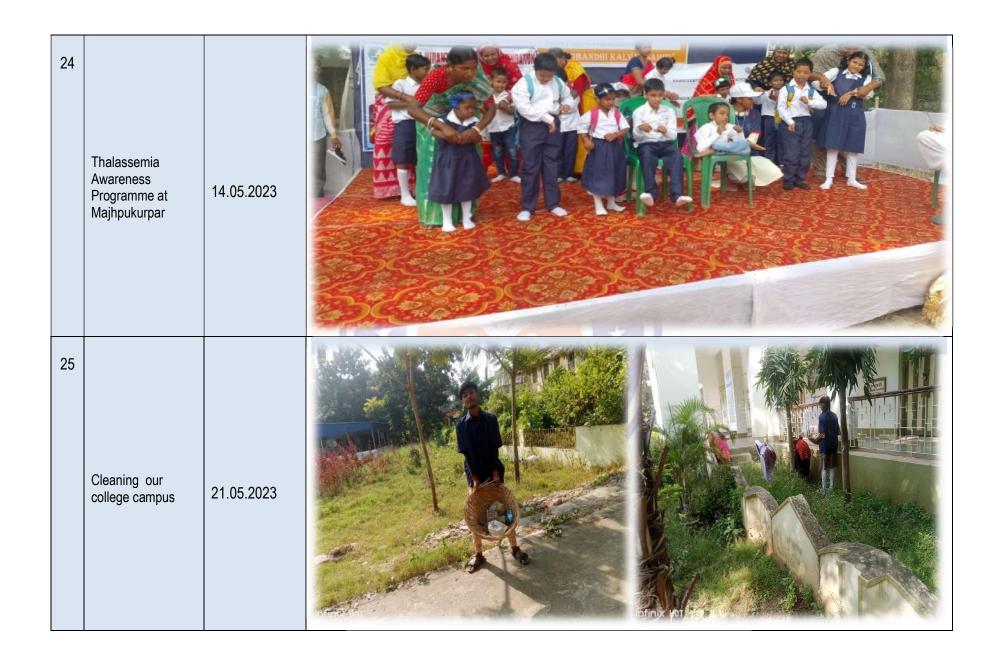

| 22 | " SAFE DRIVE<br>SAVE LIFE" at<br>Gushaka     | 30.04.2023 |  |
|----|----------------------------------------------|------------|--|
| 23 | Adult Education<br>Programme at<br>Baganpara | 07.05.2023 |  |