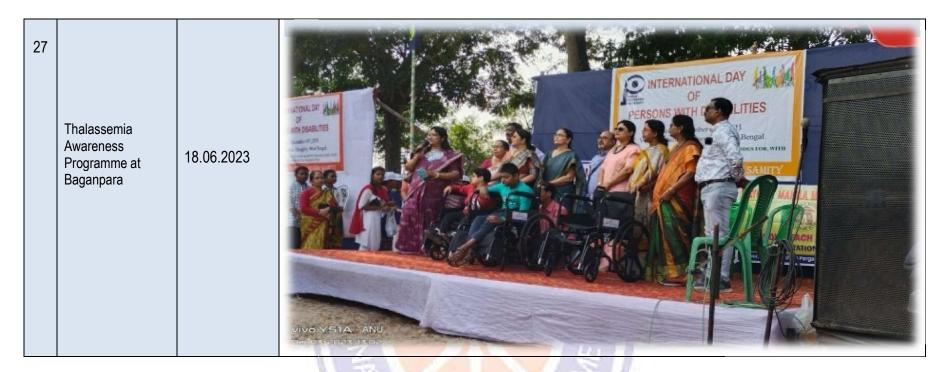

npara | 10.07.2022 | CUSHVAR MARAVENAMA  Greathorn, Rest Bengal, India  Final Number Remail  Greathorn, West Bengal, India  Lut 23.496667*  Lut 23.49667*  Lut 23.496667*  Lut 23.49667*  Lut 23.4 |





6 Cleaning Campaign at our 20.11.2022 college premises for SL Camp 7 Flag hosting, Garlanding on the picture Swami Vivekananda and 26.11.2022 the importance of Special Camp by Honourable Teacher-in-Charge Dr. Sabina Begum Guskhara, West Bengal, India West Bengal, Guskhara, West Bengal 713128, India Lat 23.496694° Long 87.745742° 26/11/22 02:31 PM Google















| 22 | " SAFE DRIVE<br>SAVE LIFE" at<br>Gushaka     | 30.04.2023 |  |
|----|----------------------------------------------|------------|--|
| 23 | Adult Education<br>Programme at<br>Baganpara | 07.05.2023 |  |





SERVICE SC



Total number of Extension activities through NSS (2022-23) =27

SERMO

Principal

Gushkara Mahavidyala