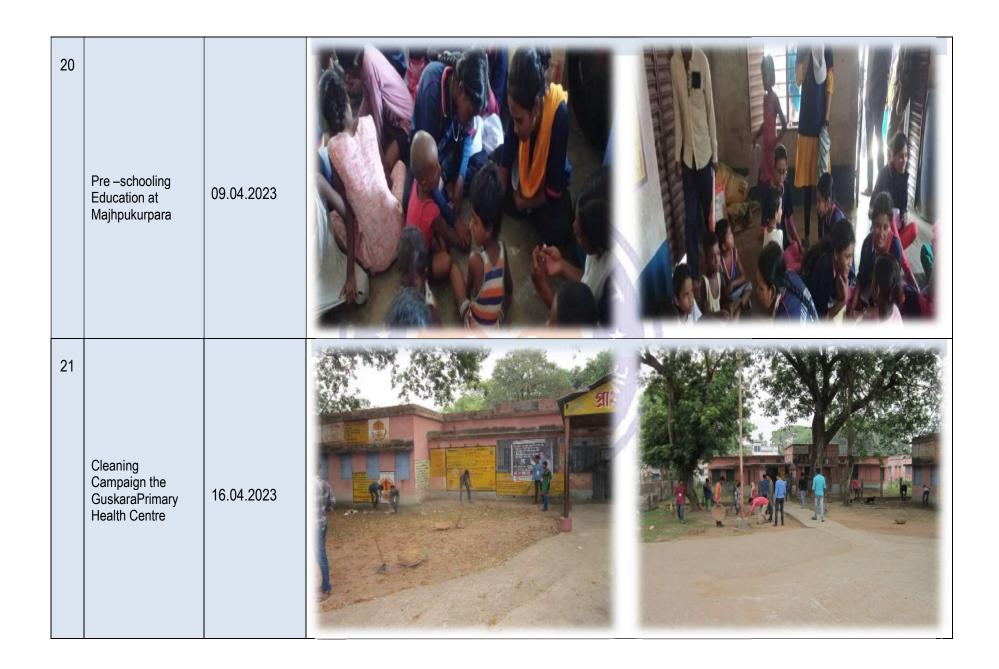

6 Cleaning Campaign at our 20.11.2022 college premises for SL Camp 7 Flag hosting, Garlanding on the picture Swami Vivekananda and 26.11.2022 the importance of Special Camp by Honourable Teacher-in-Charge Dr. Sabina Begum Guskhara, West Bengal, India West Bengal, Guskhara, West Bengal 713128, India Lat 23.496694° Long 87.745742° 26/11/22 02:31 PM Google