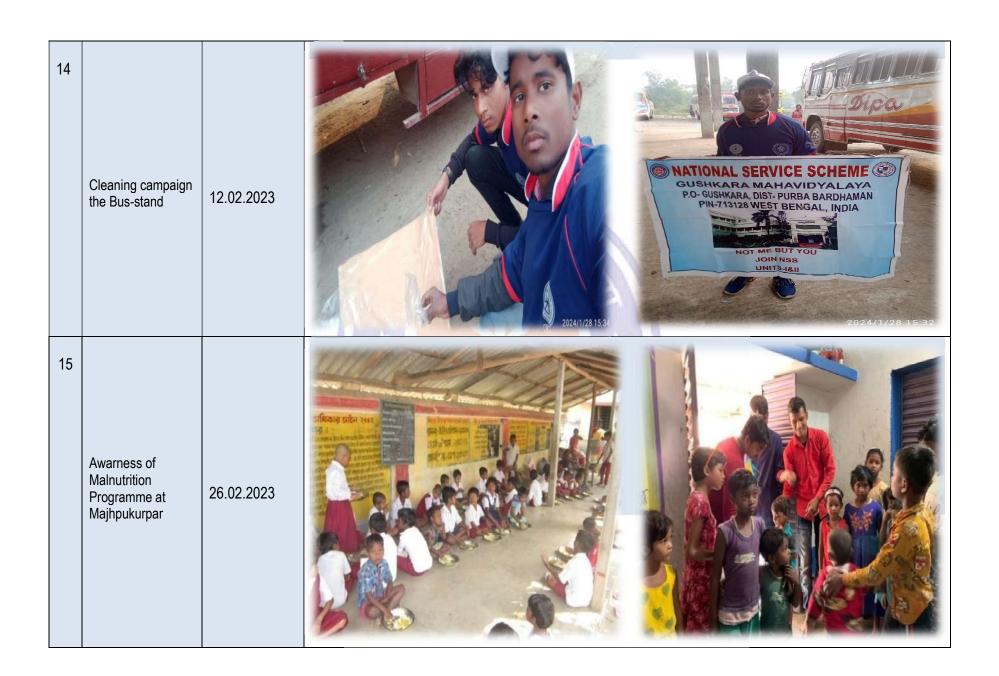

6 Cleaning Campaign at our 20.11.2022 college premises for SL Camp 7 Flag hosting, Garlanding on the picture Swami Vivekananda and 26.11.2022 the importance of Special Camp by Honourable Teacher-in-Charge Dr. Sabina Begum Guskhara, West Bengal, India West Bengal, Guskhara, West Bengal 713128, India Lat 23.496694° Long 87.745742° 26/11/22 02:31 PM Google